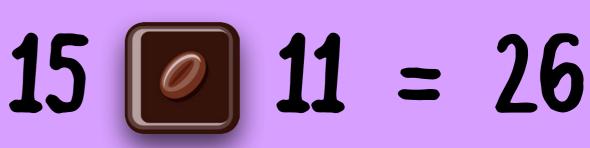

$$x 5 = 35$$

$$7 \times = 42$$

$$5 \times 100 = 40$$

$$00 \times 12 = 36$$

Did you work out what all of the hidden numbers were?

$$8 \times 4 = 32$$

$$3 \times 6 = 18$$

$$7 \times 5 = 35$$

$$7 \times 6 = 42$$

$$5 \times 8 = 40$$

$$3 \times 12 = 36$$

Ok, let's try another one - can you work out what operation symbol is underneath each chocolate?

13 9 = 4

5 = 25

2 = 24

## Did you work out what all of the hidden operation symbols were?

$$5 \times 5 = 25$$

$$18 \div 2 = 9$$

$$12 \times 2 = 24$$

www.planbee.com