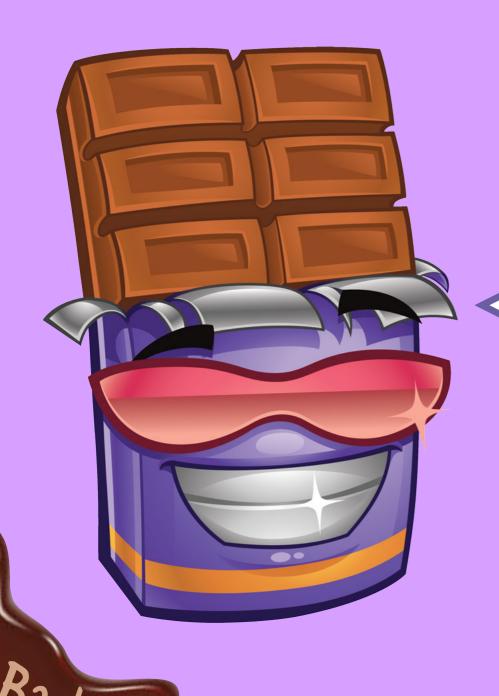

What did the astronaut say when he stepped on a chocolate bar?

I JUST SET

F 0 0 T 0 N M A R S!

Back

This is a picture of a brand new box of chocolates that is almost ready to be sold in the shops.

Your challenge is to create an advertisement for it!

You will need to:

\* think of a name

\* think of a slogan

\* write a description

Remember! You are trying to persuade someone to buy it!