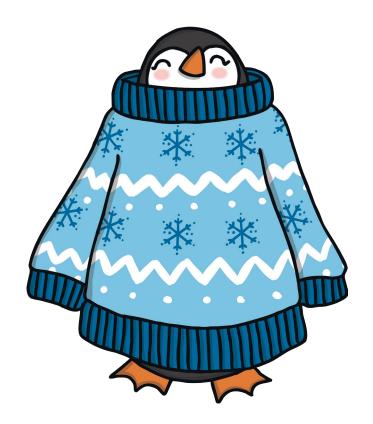

# Why is this penguin wearing a jumper?

| • |  |  |
|---|--|--|
|   |  |  |
|   |  |  |
|   |  |  |
|   |  |  |
|   |  |  |
|   |  |  |
|   |  |  |
|   |  |  |
|   |  |  |
|   |  |  |
|   |  |  |
|   |  |  |
|   |  |  |
|   |  |  |
|   |  |  |
|   |  |  |
|   |  |  |
|   |  |  |
|   |  |  |
|   |  |  |
|   |  |  |
|   |  |  |
|   |  |  |
|   |  |  |
| • |  |  |
|   |  |  |
|   |  |  |
|   |  |  |
|   |  |  |
|   |  |  |
|   |  |  |
|   |  |  |
|   |  |  |
|   |  |  |
|   |  |  |
|   |  |  |
|   |  |  |
|   |  |  |
|   |  |  |
|   |  |  |
|   |  |  |
|   |  |  |
|   |  |  |
|   |  |  |
|   |  |  |
|   |  |  |
|   |  |  |
|   |  |  |
|   |  |  |
|   |  |  |
|   |  |  |
|   |  |  |
|   |  |  |
|   |  |  |
|   |  |  |
|   |  |  |
|   |  |  |
|   |  |  |
|   |  |  |
|   |  |  |
|   |  |  |
|   |  |  |
|   |  |  |
|   |  |  |
|   |  |  |
|   |  |  |
|   |  |  |
|   |  |  |
|   |  |  |
|   |  |  |
|   |  |  |
|   |  |  |
|   |  |  |
|   |  |  |
|   |  |  |
|   |  |  |
|   |  |  |
|   |  |  |
|   |  |  |
|   |  |  |
|   |  |  |
|   |  |  |
|   |  |  |
|   |  |  |
|   |  |  |
|   |  |  |
|   |  |  |
|   |  |  |
|   |  |  |
|   |  |  |
|   |  |  |
|   |  |  |
|   |  |  |
|   |  |  |
|   |  |  |
|   |  |  |
|   |  |  |
|   |  |  |
|   |  |  |
|   |  |  |
|   |  |  |
|   |  |  |
|   |  |  |
|   |  |  |
|   |  |  |
|   |  |  |
|   |  |  |
|   |  |  |
|   |  |  |
|   |  |  |