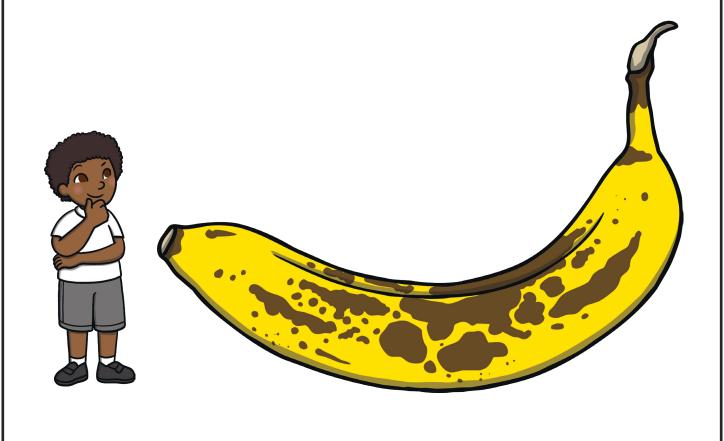

# How did this banana grow so huge?



### How did this pirate get stuck on a deserted island?



# If you could go anywhere, where would you go and why?



# If you could have any fantasy pet, what would it be and why?



# If you could meet anyone, who would it be and why?





# If you had to eat one meal for the rest of your life, what would it be and why would you choose it?



# What invention do you think would change the world?



#### What made this dog turn green?



# What would happen if you woke up in a different world?



# What would you do if you had a pet dragon?



# What would you do if your favourite toy came to life?



### How did this giraffe get on the moon?



|  |  | twinkl.co |
|--|--|-----------|

#### How did this duck get this hat?



#### Where is this train going?



### What has Detective Dog