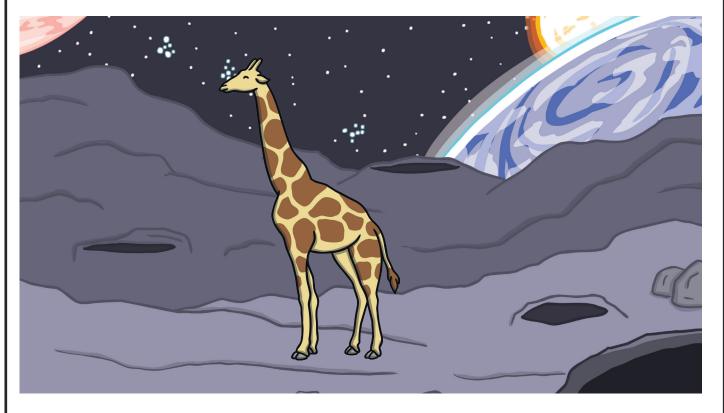

### How did this giraffe get on the moon?

|  |  | twinkl.co |
|--|--|-----------|