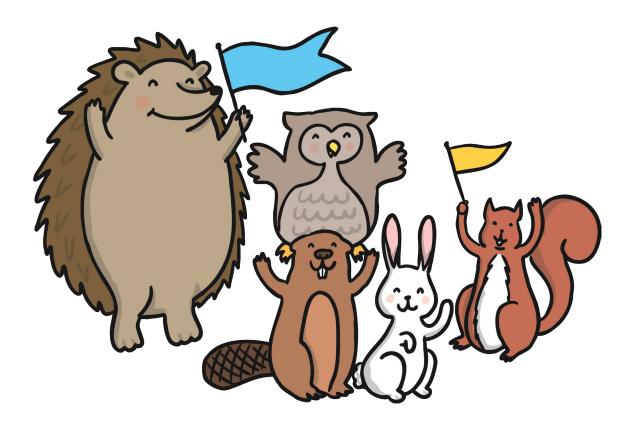

n this baby fly?



|  |  | twinkl.co |
|--|--|-----------|
|  |  | twinkl.co |

#### Why are they all laughing?



### Jake woke up invisible. What did he do next?



|  |  | twinkl.co |
|--|--|-----------|

### When Lottie woke up, she had grown wings! What did she do next?



# My cat is no ordinary pet cat. Shall I tell you what he can do?



| tv | winkl.com |
|----|-----------|

### My grandfather has an amazing story of bravery. Do you know what he did?



# That seagull stole my ice cream! What happened next?



### What has this eagle seen above the clouds?



# Whose footprint is this? How did it get there?



# In Backwards Land, everything is back to front. Write your name backwards and write what that character did in Backwards Land.



# What are these animals cheering for?



### What will hatch from this egg? What will it do?



# Why is this penguin wearing a jumper?



| • |  |  |
|---|--|--|
|   |  |  |
|   |  |  |
|   |  |  |
|   |  |  |
|   |  |  |
|   |  |  |
|   |  |  |
|   |  |  |
|   |  |  |
|   |  |  |
|   |  |  |
|   |  |  |
|   |  |  |
|   |  |  |
|   |  |  |
|   |  |  |
|   |  |  |
|   |  |  |
|   |  |  |
|   |  |  |
|   |  |  |
|   |  |  |
|   |  |  |
|   |  |  |
| • |  |  |
|   |  |  |
|   |  |  |
|   |  |  |
|   |  |  |
|   |  |  |
|   |  |  |
|   |  |  |
|   |  |  |
|   |  |  |
|   |  |  |
|   |  |  |
|   |  |  |
|   |  |  |
|   |  |  |
|   |  |  |
|   |  |  |
|   |  |  |
|   |  |  |
|   |  |  |
|   |  |  |
|   |  |  |
|   |  |  |
|   |  |  |
|   |  |  |
|   |  |  |
|   |  |  |
|   |  |  |
|   |  |  |
|   |  |  |
|   |  |  |
|   |  |  |
|