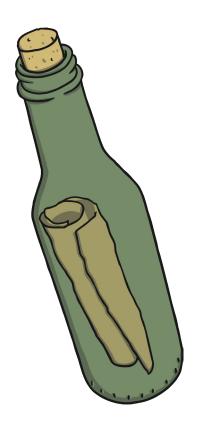

# After a storm, Rashmi found an old bottle washed up on the beach. Inside it, there was a note that said...