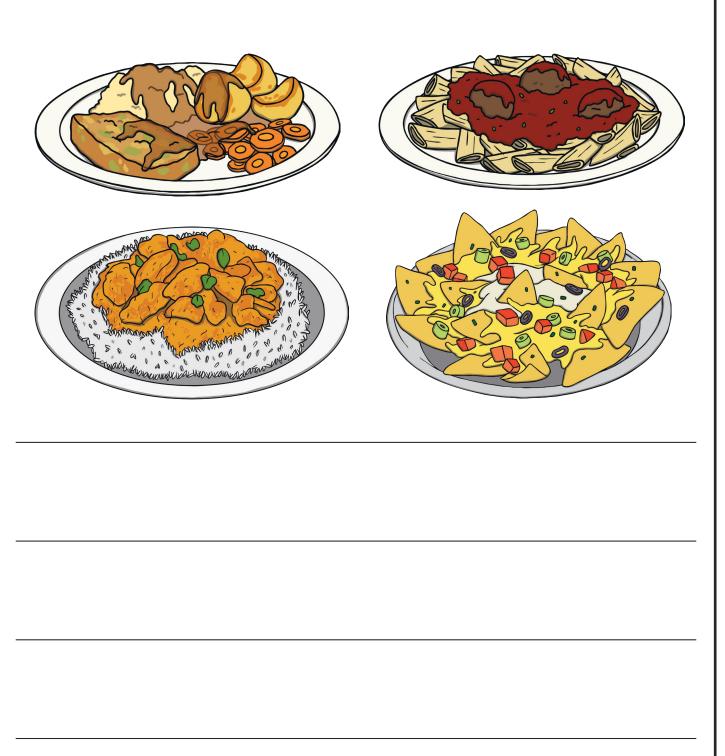

# If you had to eat one meal for the rest of your life, what would it be and why would you choose it?