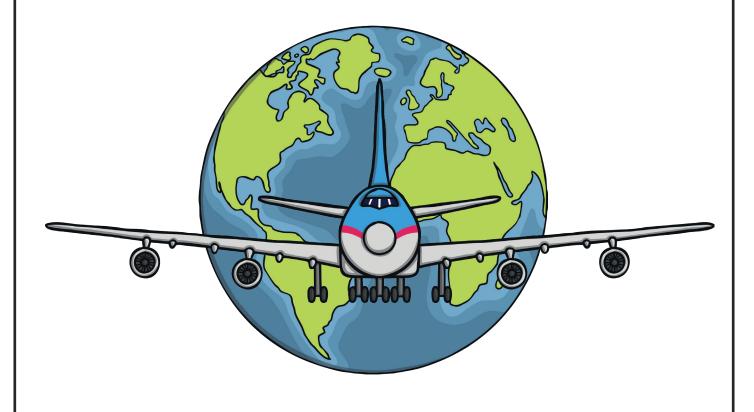

# How did this banana grow so huge?



### How did this pirate get stuck on a deserted island?



# If you could go anywhere, where would you go and why?



# If you could have any fantasy pet, what would it be and why?



# If you could meet anyone, who would it be and why?





# If you had to eat one meal for the rest of your life, what would it be and why would you choose it?



# What invention do you think would change the world?



#### What made this dog turn green?



# What would happen if you woke up in a different world?



# What would you do if you had a pet dragon?



# What would you do if your favourite toy came to life?



### How did this giraffe get on the moon?



|  |  | twinkl.co |
|--|--|-----------|

#### How did this duck get this hat?



#### Where is this train going?



### What has Detective Dog found under the stairs?



### How did these lions become worst enemies?



#### Why did this alien come to Earth?