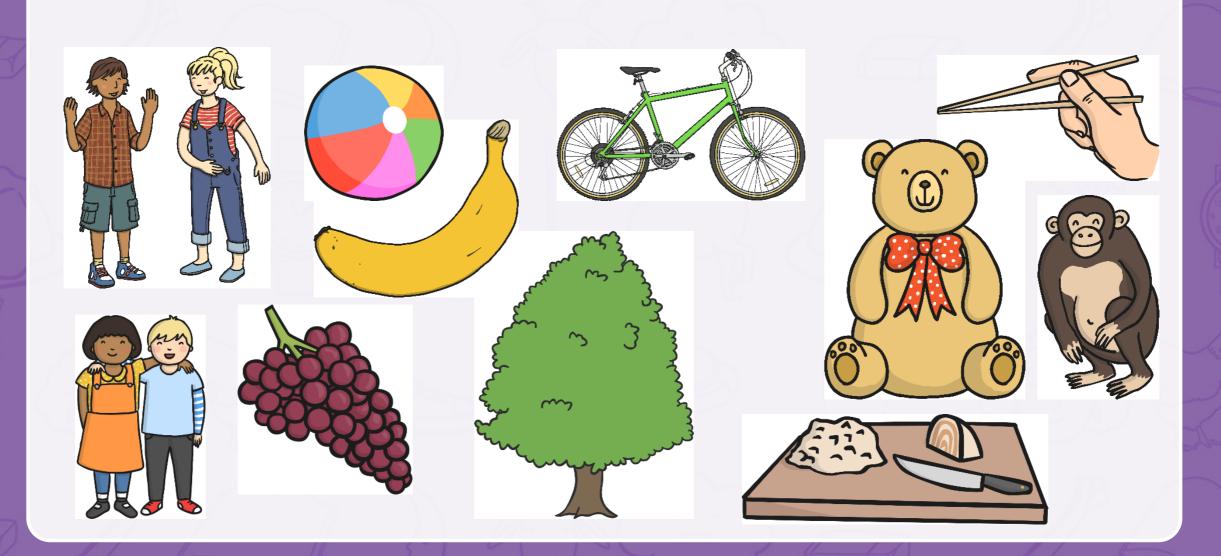

## Digraphs

A digraph is a sound which has two letters.

Write the name of each object that has the 'ch' sound.