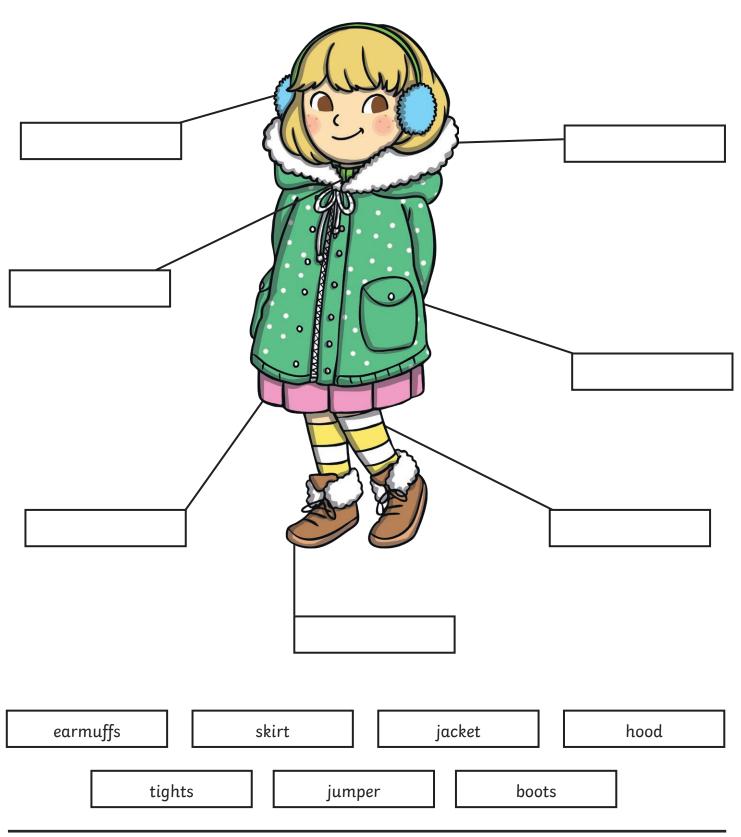

Label the items of clothing in this picture using the words at the bottom of the page to help.

| Word Bank |       |        |      |        |        |       |  |  |  |  |
|-----------|-------|--------|------|--------|--------|-------|--|--|--|--|
| earmuffs  | skirt | jacket | hood | tights | jumper | boots |  |  |  |  |