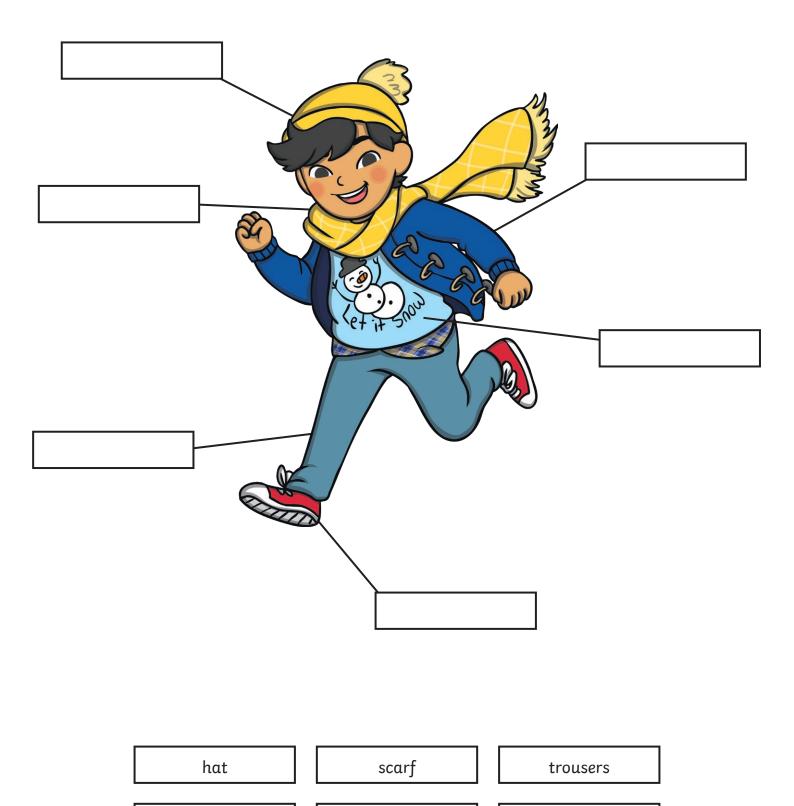

Label the items of clothing in this picture using the words at the bottom of the page to help.

| Word Bank |       |          |          |        |        |  |  |  |
|-----------|-------|----------|----------|--------|--------|--|--|--|
| hat       | scarf | trousers | trainers | jumper | jacket |  |  |  |