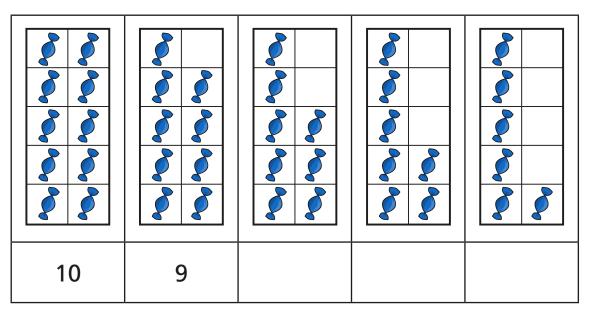

## 0

Complete the number tracks.

## a)



b)





| 28 | 29 |  |  |
|----|----|--|--|

d)





2 Complete the number tracks.



a)

| 17 18 | 19 |  |  |  |  |  |  |  |
|-------|----|--|--|--|--|--|--|--|
|-------|----|--|--|--|--|--|--|--|

b)

|    |    |    | <br> | <br> | <br> |  |
|----|----|----|------|------|------|--|
|    |    |    |      |      |      |  |
| 41 | 42 | 43 |      |      |      |  |
|    |    |    |      |      |      |  |

| <b>c)</b> |   |   |  |  |  |  |
|-----------|---|---|--|--|--|--|
| 9         | 8 | 7 |  |  |  |  |

d)

|    |    |    | <br> |  |  |  |
|----|----|----|------|--|--|--|
| 36 | 35 | 34 |      |  |  |  |



| ) | Which | number | comes | before | 14? |
|---|-------|--------|-------|--------|-----|
|   |       |        |       |        |     |

b) Which number comes after 32?

4 Complete the