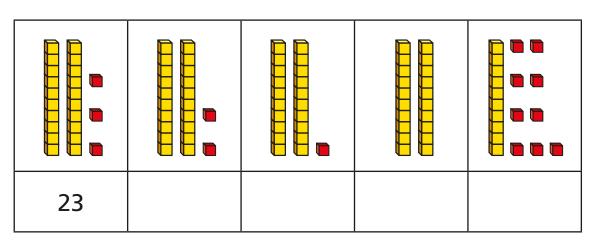

## 0

Complete the number tracks.

## a)



b)





| 28 | 29 |  |  |
|----|----|--|--|

d)





2 Complete the number tracks.



a)

| 17 18 | 19 |  |  |  |  |  |  |  |
|-------|----|--|--|--|--|--|--|--|
|-------|----|--|--|--|--|--|--|--|

b)

|    |    |    | <br> | <br> | <br> |  |
|----|----|----|------|------|------|--|
|    |    |    |      |      |      |  |
| 41 | 42 | 43 |      |      |      |  |
|    |    |    |      |      |      |  |

| <b>c)</b> |   |   |  |  |  |  |
|-----------|---|---|--|--|--|--|
| 9         | 8 | 7 |  |  |  |  |

d)

|    |    |    | <br> |  |  |  |
|----|----|----|------|--|--|--|
| 36 | 35 | 34 |      |  |  |  |



| ) | Which | number | comes | before | 14? |
|---|-------|--------|-------|--------|-----|
|   |       |        |       |        |     |

b) Which number comes after 32?

4 Complete the number track.

c) What are the next two numb