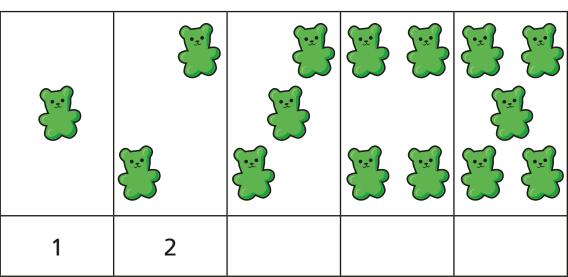

## 0

Complete the number tracks.

## a)



b)





| 28 | 29 |  |  |
|----|----|--|--|

d)





2 Complete the number tracks.



a)

| 17 18 | 19 |  |  |  |  |  |  |  |
|-------|----|--|--|--|--|--|--|--|
|-------|----|--|--|--|--|--|--|--|

b)

|    |    |    | <br> | <br> | <br> |  |
|----|----|----|------|------|------|--|
|    |    |    |      |      |      |  |
| 41 | 42 | 43 |      |      |      |  |
|    |    |    |      |      |      |  |

| <b>c)</b> |   |   |  |  |  |  |
|-----------|---|---|--|--|--|--|
| 9         | 8 | 7 |  |  |  |  |

d)

|    |    |    | <br> |  |  |  |
|----|----|----|------|--|--|--|
| 36 | 35 | 34 |      |  |  |  |



| ) | Which | number | comes | before | 14? |
|---|-------|--------|-------|--------|-----|
|   |       |        |       |        |     |

b) Which number comes after 32?

4 Comple